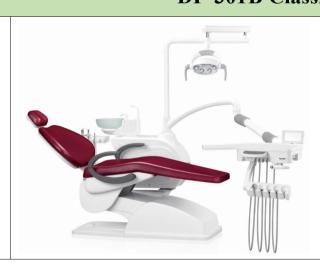

# **DF-301D Luxury Model**

Metal + Double Articulated Headrest

**Details** 

Item

LED Sensor Lamp Soft Leather + King Size Cushion **Luxurous Multi Function Foot Control** Luxurious Top Mounted Instrument Tray + Touch Screen Rotatable Side Box Timotion Motor from Taiwan 9 Memory Position