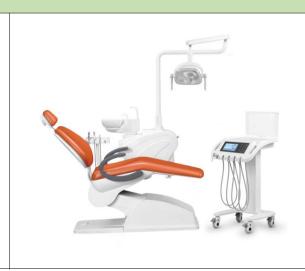

#### **DF-301A Basic Model**

Item

Reflecting LED Lamp
High Resilient Foam + Seamless PU Cushion
Full Fuction Control Panel
Timotion Motor from Taiwan
3 Memory Position