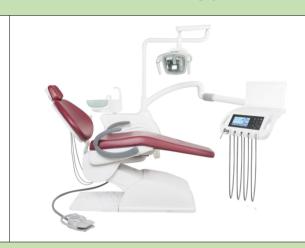

### **DF-301B-TD Touch Model**

Item

Item

Luxurious LED Sensor Light (with Eye Pattern)
King Size Chishion + PU Leather
Luxurious Touch Screen Control Panel
Timotion Motor from Taiwan
9 Memory Position