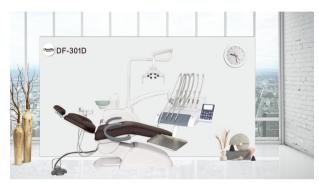

# **DF-301D Luxury Model**

Metal + Double Articulated Headrest

**Details** 

Item

LED Sensor Lamp Soft Leather + King Size Cushion **Luxurous Multi Function Foot Control** Luxurious Top Mounted Instrument Tray + Touch Screen Rotatable Side Box Timotion Motor from Taiwan 9 Memory Position