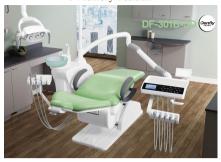

### **DF-301E New Model**

Item

4 holes LED Sensor Lamp Seamless PU Cushion Wide Instrument Tray Timotion Motor from Taiwan