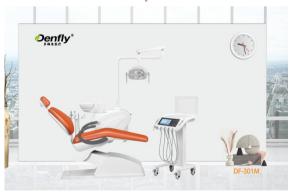

## **DF-301M Trolley Model**

Item

Luxurious LED Sensor Light(with Eye Pattern)
High Resilient Foam + PU Leather Cushion
Full Fuction Control Panel
Timotion Motor from Taiwan
9 Memory Position