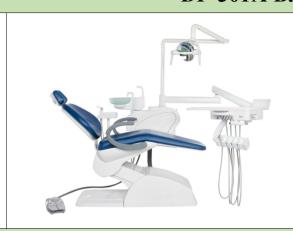

#### **DF-301A Basic Model**

Item

Reflecting LED Lamp
High Resilient Foam + Seamless PU Cushion
Full Fuction Control Panel
Timotion Motor from Taiwan
3 Memory Position