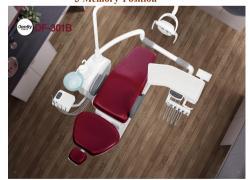

### **DF-301B Classic Model**

Item

3-axis Rotation Led Sensor Lamp
High Resilient Foam + Seamless PU Cushion
Full Function Control Panel
Timotion Motor from Taiwan
3 Memory Position