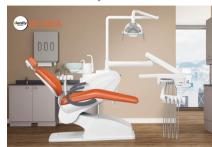

## **DF-303 Dental Chair**

Item

**Change Common Size to King Size: optional** 