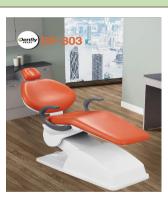

## **DF-303 Dental Chair**

Item

**Change Common Size to King Size: optional** 