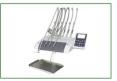

#### **DF-301A Basic Model**

Item

Reflecting LED Lamp
High Resilient Foam + Seamless PU Cushion
Full Fuction Control Panel
Timotion Motor from Taiwan
3 Memory Position

### **DF-301E New Model**

Item

4 holes LED Sensor Lamp Seamless PU Cushion Wide Instrument Tray Timotion Motor from Taiwan

### **DF-301B Classic Model**

Item

3-axis Rotation Led Sensor Lamp
High Resilient Foam + Seamless PU Cushion
Full Function Control Panel
Timotion Motor from Taiwan
3 Memory Position

# **DF-301B-SD LCD Display**

Light Brightness Adjusted Smoothly Luxurious King Size Cushion LCD Display Instrument Tray Timotion Motor from Taiwan 9 Memory Position

### **DF-301B-TD Touch Model**

Item

Item

Luxurious LED Sensor Light (with Eye Pattern)
King Size Chishion + PU Leather
Luxurious Touch Screen Control Panel
Timotion Motor from Taiwan
9 Memory Position

## **DF-301M Trolley Model**

Item

Luxurious LED Sensor Light(with Eye Pattern)
High Resilient Foam + PU Leather Cushion
Full Fuction Control Panel
Timotion Motor from Taiwan
9 Memory Position

# **DF-301D Luxury Model**

Metal + Double Articulated Headrest

**Details** 

Item

LED Sensor Lamp Soft Leather + King Size Cushion **Luxurous Multi Function Foot Control** Luxurious Top Mounted Instrument Tray + Touch Screen Rotatable Side Box Timotion Motor from Taiwan 9 Memory Position