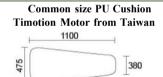

## **DF-303 Dental Chair**

Item

**Change Common Size to King Size: optional** 