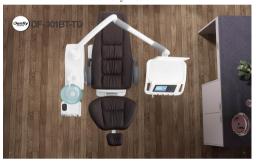

### **DF-301B-TD Touch Model**

Item

Item

Luxurious LED Sensor Light (with Eye Pattern)
King Size Chishion + PU Leather
Luxurious Touch Screen Control Panel
Timotion Motor from Taiwan
9 Memory Position