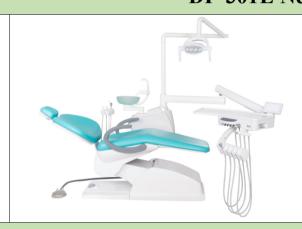

### **DF-301B Classic Model**

Item

3-axis Rotation Led Sensor Lamp
High Resilient Foam + Seamless PU Cushion
Full Function Control Panel
Timotion Motor from Taiwan
3 Memory Position