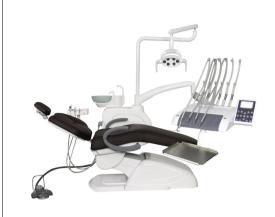

### **DF-301B Classic Model**

Item

3-axis Rotation Led Sensor Lamp
High Resilient Foam + Seamless PU Cushion
Full Function Control Panel
Timotion Motor from Taiwan
3 Memory Position